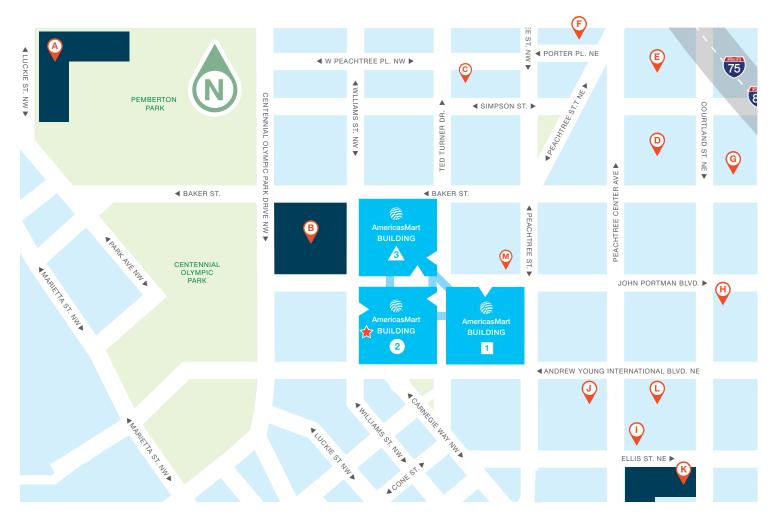

## Preferred Market Parking

Brought to You by AmericasMart

- Georgia Aquarium 242 Ivan Allen Jr. Blvd. NW
- American Cancer Society 136 Baker St. NW
- © 323 Ted Turner Dr. NW
- 303 Peachtree Center Ave. NE
- (E) 64 Ralph McGill
- F 15 Alexander NE
- G 129 Baker St. NE
- (H) 227 Courtland St. NE
- 161 Peachtree Center Ave.
- 193 Peachtree Center Ave. NE
- Georgia Pacific Center 122 Courtland St.
- 99 Andrew Young International Blvd. NE
- 7 John Portman Blvd.
- Turner Field Gold Lot 755 Hank Aaron Dr. (Not shown on map)
- AT&T Lot725 Spring Street(Not shown on map)

A variety of affordable parking options at designated downtown lots are available for buyers attending Market. These options are the lowest cost in the area. Look for AmericasMart signs at each lot. Spaces are limited, available on a per-day basis during designated hours, and no overnight parking allowed.

Parking shuttle hours to/from Market from these locations: January 10–17: 8 a.m. – Noon | 4–8 p.m. January 13–14: 8 a.m. – Noon | 4–10 p.m.

| Lot | Address                                         | January 9        | January 10         | January 11         | January 12         | January 13         | January 14         | January 15         | January 16         | January 17       |
|-----|-------------------------------------------------|------------------|--------------------|--------------------|--------------------|--------------------|--------------------|--------------------|--------------------|------------------|
| А   | Georgia Aquarium<br>242 Ivan Allen Jr. Blvd. NW | <sup>\$</sup> 10 | <sup>\$</sup> 10   | <sup>\$</sup> 10   | <sup>\$</sup> 10   | <sup>\$</sup> 10   | <sup>\$</sup> 10   | <sup>\$</sup> 10   | <sup>\$</sup> 10   | <sup>\$</sup> 10 |
| В   | American Cancer Society<br>136 Baker St. NW     | \$20             | \$20               | \$20               | \$30               | \$30               | <sup>\$</sup> 25   | \$20               | \$20               | \$20             |
| С   | 323 Ted Turner Dr. NW                           | <sup>\$</sup> 15 | <sup>\$</sup> 15   | \$20               | \$30               | \$30               | \$20               | <sup>\$</sup> 15   | \$20               | <sup>\$</sup> 10 |
| D   | 303 Peachtree Center Ave. NE                    | <sup>\$</sup> 25 | <sup>\$</sup> 25   | <sup>\$</sup> 25   | <sup>\$</sup> 25   | <sup>\$</sup> 25   | <sup>\$</sup> 25   | <sup>\$</sup> 25   | <sup>\$</sup> 25   | <sup>\$</sup> 25 |
| Е   | 64 Ralph McGill                                 | <sup>\$</sup> 10 | \$10               | <sup>\$</sup> 10   | \$10               | <sup>\$</sup> 10   | <sup>\$</sup> 10   | <sup>\$</sup> 10   | \$10               | <sup>\$</sup> 10 |
| F   | 15 Alexander NE                                 | \$10             | \$10               | \$10               | \$10               | \$10               | <sup>\$</sup> 10   | <sup>\$</sup> 10   | \$10               | <sup>\$</sup> 10 |
| G   | 129 Baker St. NE                                | <sup>\$</sup> 5  | <sup>\$</sup> 10   | <sup>\$</sup> 5  |
| Н   | 227 Courtland St. NE                            | \$20             | \$20               | \$20               | <sup>\$</sup> 25   | <sup>\$</sup> 25   | <sup>\$</sup> 10   | <sup>\$</sup> 10   | \$20               | \$20             |
| I   | 161 Peachtree Center Ave.                       | \$20             | \$20               | \$20               | <sup>\$</sup> 25   | \$20               | FREE<br>for buyers | FREE<br>for buyers | <sup>\$</sup> 15   | \$20             |
| J   | 193 Peachtree Center Ave. NE                    | \$20             | \$20               | <sup>\$</sup> 25   | <sup>\$</sup> 25   | \$30               | <sup>\$</sup> 15   | <sup>\$</sup> 10   | \$20               | \$20             |
| K   | Georgia Pacific Center<br>122 Courtland St.     | <sup>\$</sup> 16 | <sup>\$</sup> 16   | <sup>\$</sup> 16   | <sup>\$</sup> 16   | <sup>\$</sup> 16   | <sup>\$</sup> 16   | <sup>\$</sup> 16   | <sup>\$</sup> 16   | <sup>\$</sup> 16 |
| L   | 99 Andrew Young International Blvd. NE          | \$20             | \$20               | <sup>\$</sup> 25   | \$30               | \$30               | <sup>\$</sup> 15   | <sup>\$</sup> 10   | <sup>\$</sup> 25   | \$20             |
| М   | 7 John Portman Blvd.                            | \$30             | \$30               | \$30               | \$30               | \$30               | \$30               | \$30               | \$30               | \$30             |
| Ν   | Turner Field Gold Lot<br>755 Hank Aaron Dr.     | NA               | FREE<br>for buyers | NA               |
| 0   | AT&T Lot<br>725 Spring St.                      | <sup>\$</sup> 10 | <sup>\$</sup> 10   | <sup>\$</sup> 10   | \$10               | <sup>\$</sup> 10   | <sup>\$</sup> 10   | <sup>\$</sup> 10   | \$10               | <sup>\$</sup> 10 |