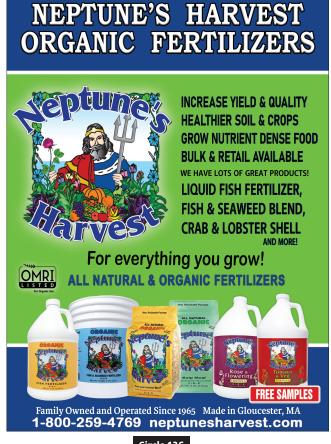

# 20. FERTILIZERS

Tomato & Veg and Rose & Flowering fertilizers are designed for plants with intense "vegging" and "flowering" stages. Works great alone or in combination. One gallon makes 128 gallons.

Neptune's Harvest | www.neptunesharvest.com | Circle 327