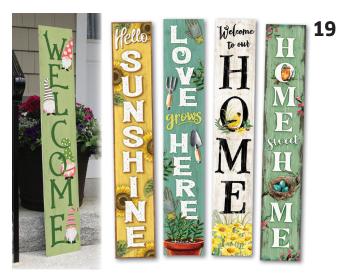

## 19. PORCH BOARDS

Porch Boards from My Word! are 100% weatherproof. They're the hot home accessory consumers want. More than 350 designs in seasonal and everyday styles available. Made in the USA.

My Word! | www.mywordsigns.com | Circle 326