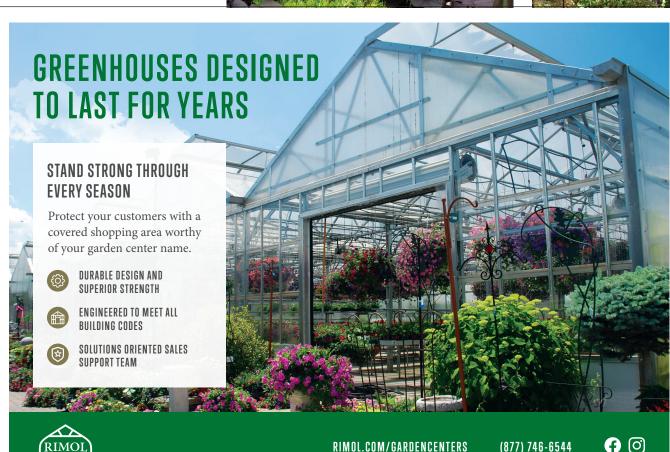

# **32. GREENHOUSE**

The Matterhorn is a high-quality, strong structure offering many options to help garden center owners customize the right style and strength for their particular application. Rimol Greenhouse Systems. Rimol | www.rimolgreenhouses.com | Circle 339