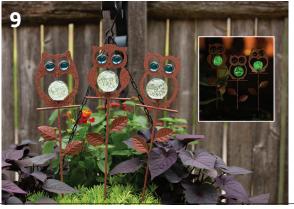

## 9. OWL POT STICKERS

Popular Illuminarie Pot Stickers have a major refresh in 2022 with their whimsical assortment of owls leading the charge. Done in a textured patina with colored accent marbles, these make great impulse items for gift stores, garden centers and flower shops.

Echo Valley | www.wholesale.echovalley.com | Circle 316