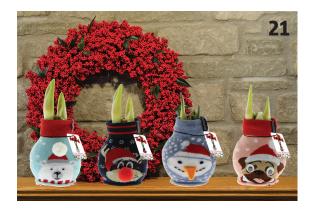

#### 21. WAX AMARYLLIS

Take the ugly Christmas sweater tradition to a new level — wax amaryllis dressed up in knitted Christmas sweaters. These no-fuss amaryllis are a great gift idea for those without a green thumb.

Netherland Bulb Co. | www.netherlandbulb.com | Circle 328

Circle 132

Circle 133

Circle 134