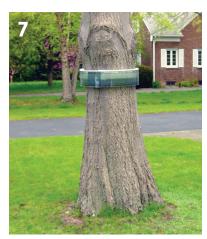

#### 7. BUG-STOPPING TREE BAND

The BugBarrier Tree Band is a pesticide and pheromone-free adhesive banding system. It effectively stops insects such as gypsy moths, spotted lanternflies, cankerworms and others as they ascend a tree. Easily installed and removed. Bug Barrier Tree Band | www.treebands.com | Circle 314