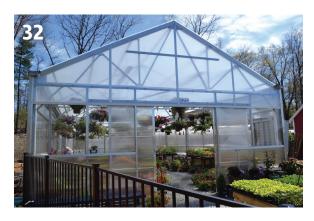

# **32. GREENHOUSE**

The Matterhorn is a high-quality, strong structure offering many options to help garden center owners customize the right style and strength for their particular application. Rimol Greenhouse Systems. Rimol | www.rimolgreenhouses.com | Circle 339