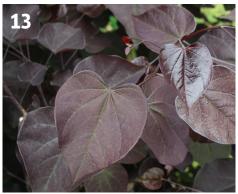

#### 13. REDBUD

Redbud 'Burgundy Hearts' features unique shimmering red-purple leaves that remain burgundy throughout the season. Pinklavender flowers precede the leaves each spring, and make this tree stand out early and often. Greenleaf Nursery Co. | www.gardendebut.com | Circle 320