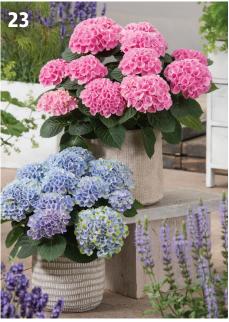

# 23. HYDRANGEA

Elizabeth was tragically taken away before her first week of college by a speeding drunk driver. We honor her with Hydrangea macropyhlla 'Hokomarore' PP31264 Elizabeth Ashley, a lovely, vigorous and sturdy hydrangea. Plants Nouveau | www.plantsnouveau.com | Circle 330