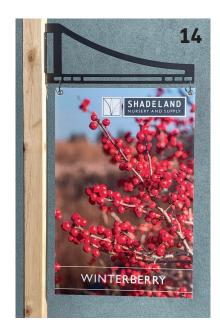

#### 14. WALL-MOUNTED SIGN BRACKET

Heavy steel sign bracket will support hanging signs in both the indoor and outdoor retail environments. Exterior grade finish. Accommodates many sign styles and materials. Made in the USA.

Haiku Shade | www.haikushade.com | Circle 321