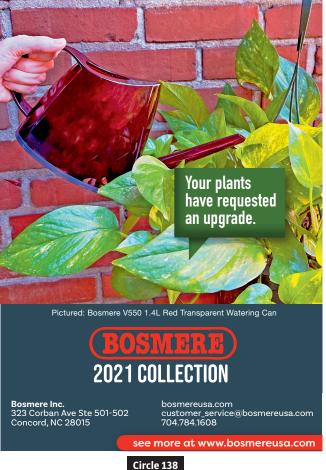

# 4. WATERING CAN

New and exciting for 2022, this transparent 1.4-liter watering can is great for your customers' indoor watering needs. Available in green, red, light blue, dark blue, orange and gray. Bosmere USA Inc. | www.bosmereusa.com | Circle 311