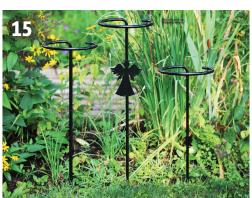

#### 15. IRON GARDEN STAND

Silhouette & Stand is a versatile garden stand that holds hanging planters, flowerpots, bird baths, bird feeders, pumpkins and wreaths above the ground. Over 100 clip-on silhouettes can be changed out and attached magnetically.

Iron Garden Products | www.silhouetteandstand.com | Circle 322