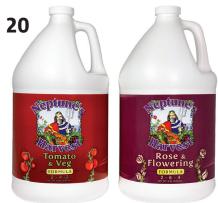

# 20. FERTILIZERS

Tomato & Veg and Rose & Flowering fertilizers are designed for plants with intense "vegging" and "flowering" stages. Works great alone or in combination. One gallon makes 128 gallons.

Neptune's Harvest | www.neptunesharvest.com | Circle 327