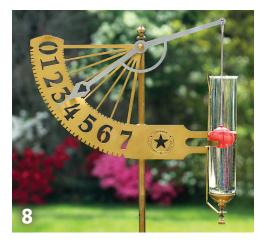

#### 8. RAIN GAUGE

This decorative Jeffersonian rain gauge uses a float and lever design to measure up to 7 inches of rain in 2/10-inch increments. As rain fills the vial, the red ball rises, causing the arm to climb the scale. Conant Collections | www.conantcollections.com | Circle 315