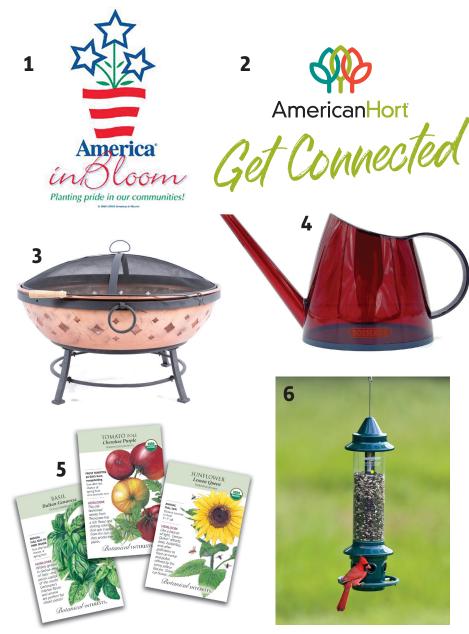

## 3. COPPER FIRE PIT

This copper 39-inch-wide Exeter Fire Pit (product T70 FP35) is 25 inches high; bowl is 38 inches wide. Steel construction. Arett Sales | www.arett.com | Circle 310

# 4. WATERING CAN

New and exciting for 2022, this transparent 1.4-liter watering can is great for your customers' indoor watering needs. Available in green, red, light blue, dark blue, orange and gray. Bosmere USA Inc. | www.bosmereusa.com | Circle 311

#### 5. ORGANIC SEEDS

Organic gardening is a priority for consumers. With our increased number of organic varieties in every display, you can show ecologically focused home gardeners that you support their passions.

Botanical Interests | www.botanicalinterests.com | Circle 312

# 6. BIRD FEEDER

The Squirrel Buster Plus is a premium squirrel-proof bird feeder that reportedly pays for itself in saved seed. This model was voted best squirrel-proof bird feeder by Popular Science. Brome Bird Care Inc. | www.bromebirdcare.com | Circle 313