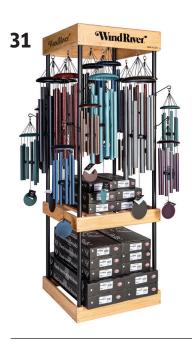

#### 31. WINDMILL

Corinthian Bells wind chimes are a stunning addition to any backyard. The Windmill includes display hooks for display samples and shelves for boxed chimes and easy checkout. Wind River www.windriverchimes.com | Circle 338