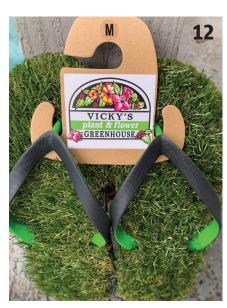

#### 12. GRASS FLIP FLOPS

Free name drop. Add your logo to create a fun, unique gift with a natural twist. Lined with high-quality, life-like synthetic grass. Looks real, feels amazing on your feet.

Grass Flip Flops.Com Inc. |

www.grassflipflops.com | Circle 319